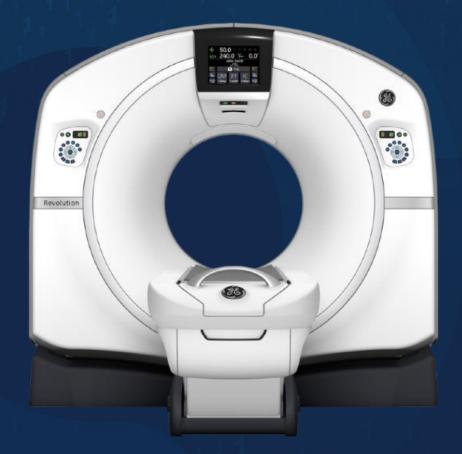

### **Revolution CT ES**

Versatility.

Revolution CT ES leverages the powerful Revolution CT platform with innovative technologies that deliver a better experience for patients and staff.

### **Enabling technologies to exceed expectations**

Advance your CT Imaging across all specialties and provide versatile clinical solutions with innovative technologies such as HyperDrive, GSI Xtreme, and TrueFidelity.

### Solutions for tough clinical care areas

Provide care for every patient and extend your hospital's service lines in ER, oncology, MSK, pediatrics, stroke, and cardiovascular.