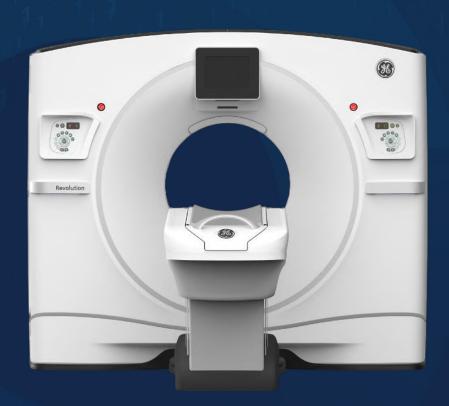

### **Revolution CT**

Uncompromised.

#### Convergence

The convergence of coverage, spatial resolution, temporal resolution, and spectral imaging — all in one, designed to deliver revolutionary and differentiated capabilities.

#### Volume, spectral, simplified

Enabled by innovations such as Gemstone™ Clarity detector, volume coverage, and fast kV switching, to help you diagnose disease with more confidence.

#### **Unlimited One-Beat Cardiac**

One-Beat Cardiac motion-free coronary imaging at any heart rate with split-second volume acquisitions to minimize motion artifacts and ensure contrast uniformity.