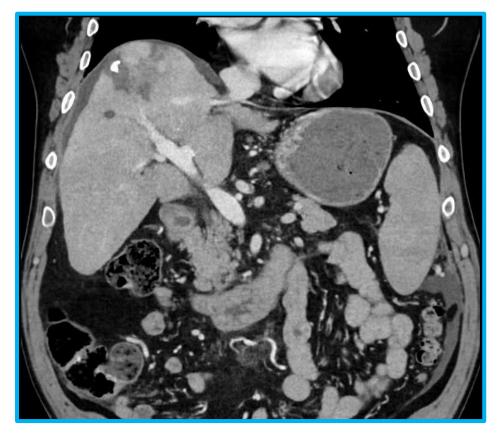

### Deep Learning Image Reconstruction: a new era of CT images

**TrueFidelity CT images**, the future of image quality

Outstanding detail, texture and dose without compromise

**0.625** mm TrueFidelity
Patient **BMI 44** 